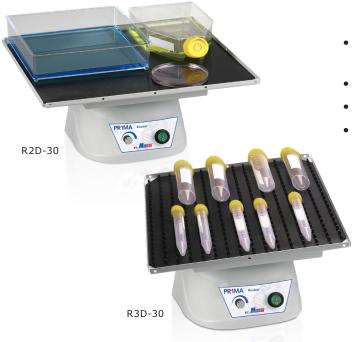

## PR1MA<sup>®</sup> 2D & 3D Rockers

- Adjustable speed & tilt for a wide range of applications
- Large work surface
- Dual platform accessory doubles work surface
- Cold room and incubator safe

The PR1MA<sup>™</sup> 2D and 3D Rockers are designed to provide the precise speeds and tilt angles required for a broad range of molecular and biological mixing applications. The user can adjust both parameters to match the vessel size and the volume of liquid being mixed, yielding optimum results.

The 3D model includes both flat and dimpled (autoclavable) mats for mixing a wide variety of tubes and other vessels.

Proprietary InstaTilt<sup>™</sup> technology means no tools, no disassembly. Simply grip the platform with two hands and move to the desired position.

Stacking platforms can be purchased as accessories, effectively doubling the usable surface area of each model. PR1MA<sup>™</sup> 3D features a maintenance-free, brushless motor, capable of loads up to 4.4 lbs, and is safe for use in cold rooms and incubators.

## **ORDERING INFORMATION**

| ITEM # | DESCRIPTION                                                   | QUANTITY |
|--------|---------------------------------------------------------------|----------|
| R2D-30 | Variable Speed 2D Rocker, 14 x 12 in.<br>w/ Flat Mat          | 1/ea     |
| R3D-30 | Variable Speed 3D Nutating Rocker,<br>12 x 12 in. w/ Flat Mat | 1/ea     |